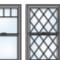

### FINDINGS:

- a. The primary structure located at 8415 Old Corpus Christi Rd is a single-family minimal-traditionalist home circa 1955 circa 1955 with existing wood dutch lap siding, and a combination of aluminum and steel casement window and is contributing to the Mission Historic District.
- b. SCOPE OF WORK- At this time, the applicant is requesting a Certificate of Appropriateness for approval to replace the current aluminum windows with double hung vinyl windows in bronze.
- c. WINDOW REPLACEMENT –The applicant has proposed to replace all existing aluminum windows with new vinyl windows. The applicant has noted the replacement windows will not modify the current fenestration pattern of the home. Generally, staff finds the proposed replacement of the existing aluminum windows to be appropriate; however, staff finds that any replacement windows should be consistent with staff standards for replacement windows.

## **RECOMMENDATION:**

Staff recommends approval of the replacement of existing windows based on finding c with the following stipulation:

- i. That the proposed replacement windows are consistent with staff's standards for replacement windows.
- ii. That the existing fenestration pattern remain as it currently exists.