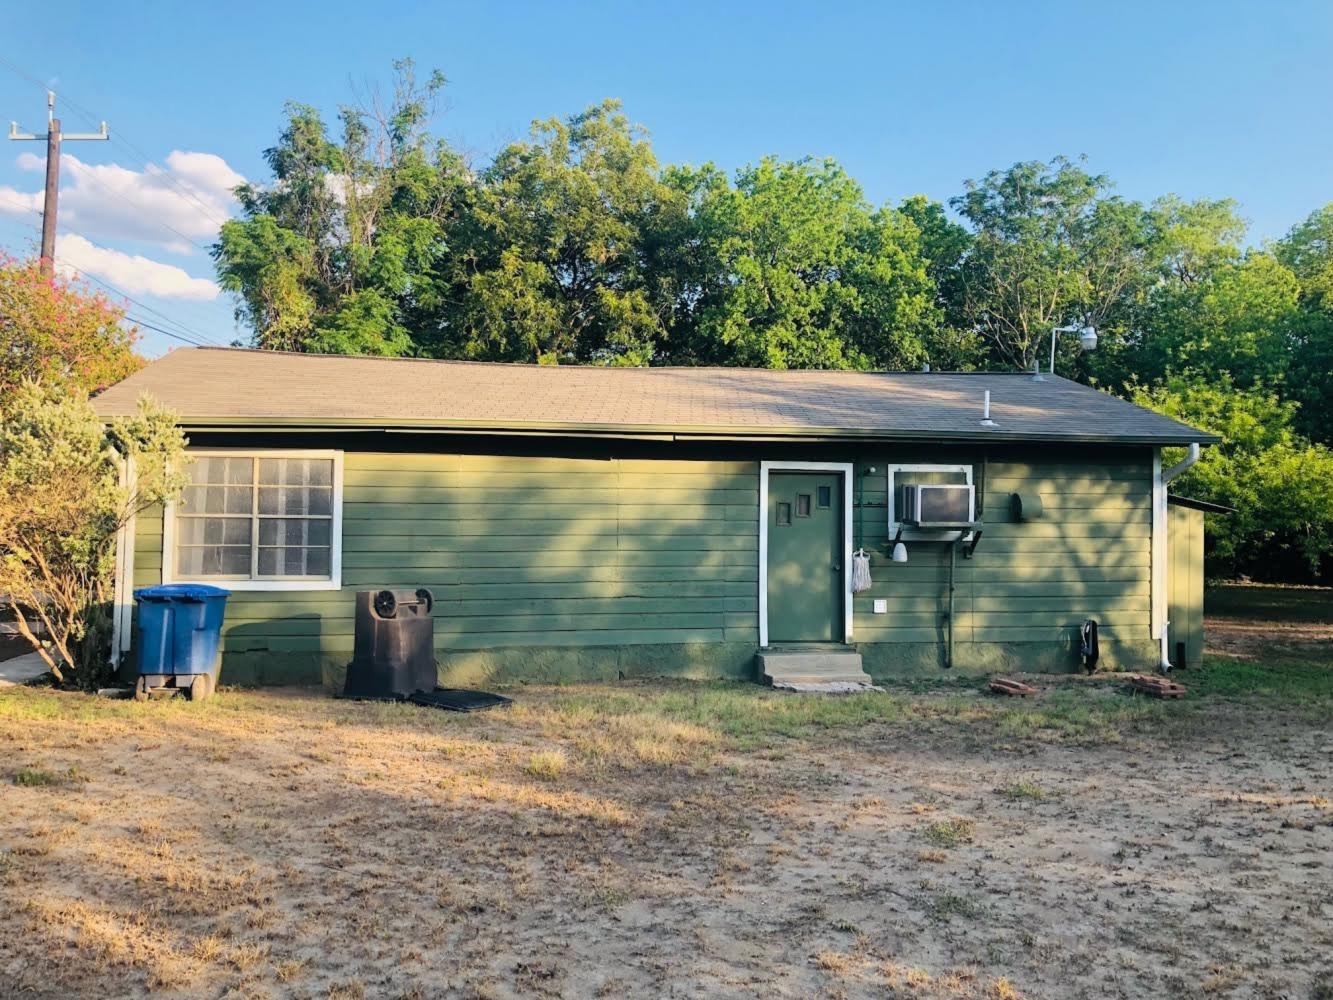

### FINDINGS:

- a. The primary structure located at 8415 Old Corpus Christi Rd is a single-family minimal-traditionalist home circa 1955 circa 1955 with existing wood dutch lap siding, and a combination of aluminum and steel casement window and is contributing to the Mission Historic District.
- b. SCOPE OF WORK- At this time, the applicant is requesting a Certificate of Appropriateness for approval to replace the current aluminum windows with double hung vinyl windows in bronze.
- c. WINDOW REPLACEMENT –The applicant has proposed to replace all existing aluminum windows with new vinyl windows. The applicant has noted the replacement windows will not modify the current fenestration pattern of the home. Generally, staff finds the proposed replacement of the existing aluminum windows to be appropriate; however, staff finds that any replacement windows should be consistent with staff standards for replacement windows.

## **RECOMMENDATION:**

Staff recommends approval of the replacement of existing windows based on finding c with the following stipulation:

- i. That the proposed replacement windows are consistent with staff's standards for replacement windows.
- ii. That the existing fenestration pattern remain as it currently exists.