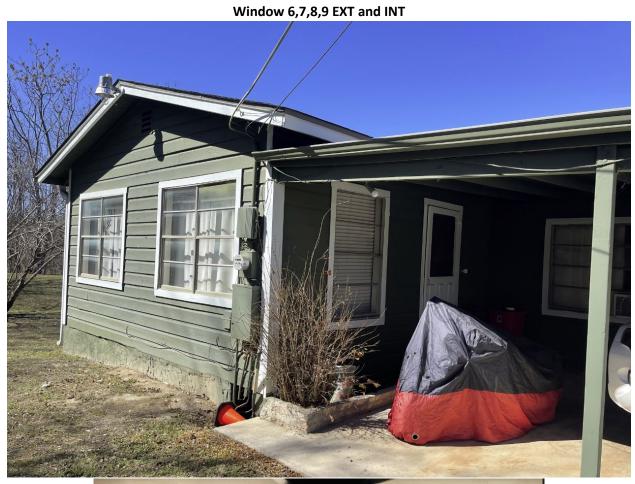

### FINDINGS:

- a. The primary structure located at 8415 Old Corpus Christi Rd is a single-family minimal-traditionalist home circa 1955 circa 1955 with existing wood dutch lap siding, and a combination of aluminum and steel casement window and is contributing to the Mission Historic District.
- b. SCOPE OF WORK- At this time, the applicant is requesting a Certificate of Appropriateness for approval to replace the current aluminum windows with double hung vinyl windows in bronze.
- c. WINDOW REPLACEMENT –The applicant has proposed to replace all existing aluminum windows with new vinyl windows. The applicant has noted the replacement windows will not modify the current fenestration pattern of the home. Generally, staff finds the proposed replacement of the existing aluminum windows to be appropriate; however, staff finds that any replacement windows should be consistent with staff standards for replacement windows.

## **RECOMMENDATION:**

Staff recommends approval of the replacement of existing windows based on finding c with the following stipulation:

- i. That the proposed replacement windows are consistent with staff's standards for replacement windows.
- ii. That the existing fenestration pattern remain as it currently exists.