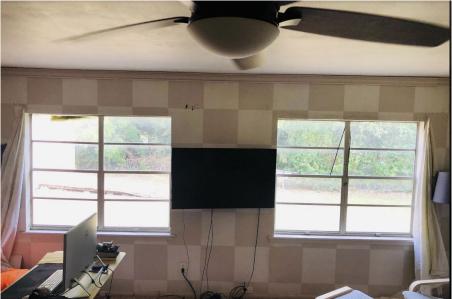

### FINDINGS:

- a. The primary structure located at 8415 Old Corpus Christi Rd is a single-family minimal-traditionalist home circa 1955 circa 1955 with existing wood dutch lap siding, and a combination of aluminum and steel casement window and is contributing to the Mission Historic District.
- b. SCOPE OF WORK- At this time, the applicant is requesting a Certificate of Appropriateness for approval to replace the current aluminum windows with double hung vinyl windows in bronze.
- c. WINDOW REPLACEMENT –The applicant has proposed to replace all existing aluminum windows with new vinyl windows. The applicant has noted the replacement windows will not modify the current fenestration pattern of the home. Generally, staff finds the proposed replacement of the existing aluminum windows to be appropriate; however, staff finds that any replacement windows should be consistent with staff standards for replacement windows.

## **RECOMMENDATION:**

Staff recommends approval of the replacement of existing windows based on finding c with the following stipulation:

- i. That the proposed replacement windows are consistent with staff's standards for replacement windows.
- ii. That the existing fenestration pattern remain as it currently exists.