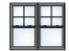

CASE MANAGER: Claudia Espinosa

**REQUEST:** 

The applicant is requesting a Certificate of Appropriateness for approval to replace the current aluminum windows with 6000 double hung vinyl windows in bronze.

### FINDINGS:

- a. The primary structure located at 8415 Old Corpus Christi Rd is a single-family minimal-traditionalist home circa 1955 circa 1955 with existing wood dutch lap siding, and a combination of aluminum and steel casement window and is contributing to the Mission Historic District.
- b. SCOPE OF WORK- At this time, the applicant is requesting a Certificate of Appropriateness for approval to replace the current aluminum windows with double hung vinyl windows in bronze.
- c. WINDOW REPLACEMENT –The applicant has proposed to replace all existing aluminum windows with new vinyl windows. The applicant has noted the replacement windows will not modify the current fenestration pattern of the home. Generally, staff finds the proposed replacement of the existing aluminum windows to be appropriate; however, staff finds that any replacement windows should be consistent with staff standards for replacement windows.