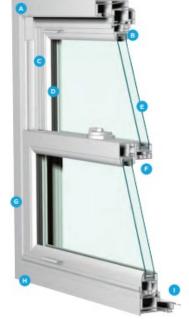

CASE MANAGER: Claudia Espinosa

**REQUEST:** 

The applicant is requesting a Certificate of Appropriateness for approval to replace the current aluminum windows with 6000 double hung vinyl windows in bronze.

Standard Specifications for Original Wood Window Replacement

- O SCOPE OF REPAIR: When individual elements such as sills, muntins, rails, sashes, or glazing has deteriorated, every effort should be made to repair or reconstruct that individual element prior to consideration of wholesale replacement. For instance, applicant should replace individual sashes within the window system in lieu of full replacement with a new window unit.
- MISSING OR PREVIOUSLY-REPLACED WINDOWS: Where original windows are found to be missing or previously-replaced with a nonconforming window product by a previous owner, an alternative material to wood may be considered when the proposed replacement product is more consistent with the Historic Design Guidelines in terms of overall appearance. Such determination shall be made on a case-by-case basis by OHP and/or the HDRC. Whole window systems should match the size of historic windows on property unless otherwise approved.
- MATERIAL: If full window replacement is approved, the new windows must feature primed and painted wood
  exterior finish. Clad, composition, or non-wood options are not allowed unless explicitly approved by the
  commission.
- O SASH: Meeting rails must be no taller than 1.25". Stiles must be no wider than 2.25". Top and bottom sashes must be equal in size unless otherwise approved.
- DEPTH: There should be a minimum of  $\overline{2}$ " in depth between the front face of the window trim and the front face of the top window sash. This must be accomplished by recessing the window sufficiently within the opening or with the installation of additional window trim to add thickness.
- TRIM: Original trim details and sills should be retained or repaired in kind. If approved, new window trim must feature traditional dimensions and architecturally appropriate casing and sloped sill detail. Window track components such as jamb liners must be painted to match the window trim or concealed by a wood window screen set within the opening.
- OGLAZING: Replacement windows should feature clear glass. Low-e or reflective coatings are not recommended for replacements. The glazing should not feature faux divided lights with an interior grille. If approved to match a historic window configuration, the window should feature real exterior muntins.
- o COLOR: Replacement windows should feature a painted finished. If a clad product is approved, white or metallic manufacturer's color is not allowed, and color selection must be presented to staff.
- O INSTALLATION: Replacement windows should be supplied in a block frame and exclude nailing fins. Window opening sizes should not be altered to accommodate stock sizes prior to approval.
- o FINAL APPROVAL: If the proposed window does not meet the aforementioned stipulations, then the applicant must submit updated window specifications to staff for review, prior to purchase and installation. For more assistance, the applicant may request the window supplier to coordinate with staff directly for verification.

### FINDINGS:

- a. The primary structure located at 8415 Old Corpus Christi Rd is a single-family minimal-traditionalist home circa 1955 circa 1955 with existing wood dutch lap siding, and a combination of aluminum and steel casement window and is contributing to the Mission Historic District.
- b. SCOPE OF WORK- At this time, the applicant is requesting a Certificate of Appropriateness for approval to replace the current aluminum windows with double hung vinyl windows in bronze.
- c. WINDOW REPLACEMENT –The applicant has proposed to replace all existing aluminum windows with new vinyl windows. The applicant has noted the replacement windows will not modify the current fenestration pattern of the home. Generally, staff finds the proposed replacement of the existing aluminum windows to be appropriate; however, staff finds that any replacement windows should be consistent with staff standards for replacement windows.