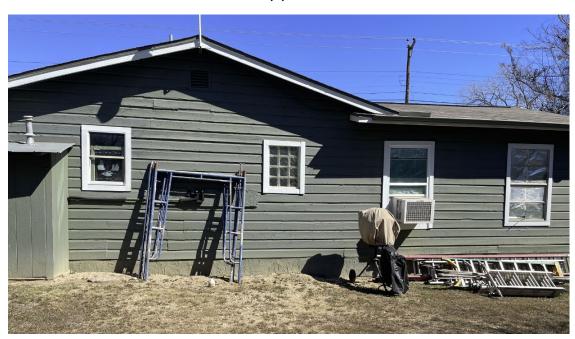

### FINDINGS:

- a. The primary structure located at 8415 Old Corpus Christi Rd is a single-family minimal-traditionalist home circa 1955 circa 1955 with existing wood dutch lap siding, and a combination of aluminum and steel casement window and is contributing to the Mission Historic District.
- b. SCOPE OF WORK- At this time, the applicant is requesting a Certificate of Appropriateness for approval to replace the current aluminum windows with double hung vinyl windows in bronze.
- c. WINDOW REPLACEMENT –The applicant has proposed to replace all existing aluminum windows with new vinyl windows. The applicant has noted the replacement windows will not modify the current fenestration pattern of the home. Generally, staff finds the proposed replacement of the existing aluminum windows to be appropriate; however, staff finds that any replacement windows should be consistent with staff standards for replacement windows.

## **RECOMMENDATION:**

Staff recommends approval of the replacement of existing windows based on finding c with the following stipulation:

- i. That the proposed replacement windows are consistent with staff's standards for replacement windows.
- ii. That the existing fenestration pattern remain as it currently exists.