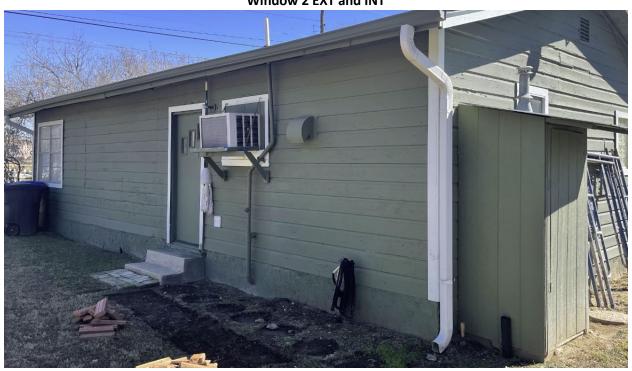

### FINDINGS:

- a. The primary structure located at 8415 Old Corpus Christi Rd is a single-family minimal-traditionalist home circa 1955 circa 1955 with existing wood dutch lap siding, and a combination of aluminum and steel casement window and is contributing to the Mission Historic District.
- b. SCOPE OF WORK- At this time, the applicant is requesting a Certificate of Appropriateness for approval to replace the current aluminum windows with double hung vinyl windows in bronze.
- c. WINDOW REPLACEMENT –The applicant has proposed to replace all existing aluminum windows with new vinyl windows. The applicant has noted the replacement windows will not modify the current fenestration pattern of the home. Generally, staff finds the proposed replacement of the existing aluminum windows to be appropriate; however, staff finds that any replacement windows should be consistent with staff standards for replacement windows.

## **RECOMMENDATION:**

Staff recommends approval of the replacement of existing windows based on finding c with the following stipulation:

- i. That the proposed replacement windows are consistent with staff's standards for replacement windows.
- ii. That the existing fenestration pattern remain as it currently exists.