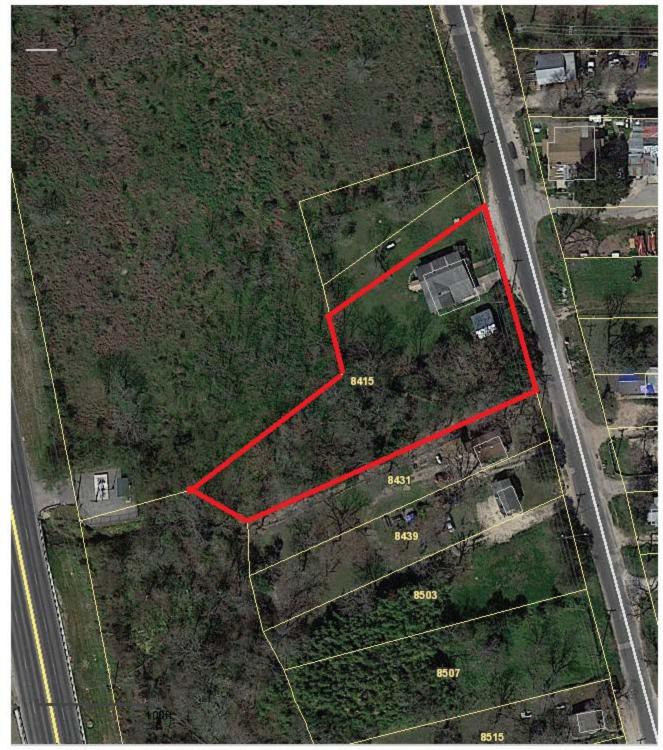

## HISTORIC AND DESIGN REVIEW COMMISSION

July 20, 2022

HDRC CASE NO: 2022-371

**ADDRESS:** 8415 OLD CORPUS CHRISTI RD **LEGAL DESCRIPTION:** NCB 10923 BLK LOT 3C & 4C

**ZONING:** R-6, H CITY COUNCIL DIST.:

### FINDINGS:

- a. The primary structure located at 8415 Old Corpus Christi Rd is a single-family minimal-traditionalist home circa 1955 circa 1955 with existing wood dutch lap siding, and a combination of aluminum and steel casement window and is contributing to the Mission Historic District.
- b. SCOPE OF WORK- At this time, the applicant is requesting a Certificate of Appropriateness for approval to replace the current aluminum windows with double hung vinyl windows in bronze.
- c. WINDOW REPLACEMENT –The applicant has proposed to replace all existing aluminum windows with new vinyl windows. The applicant has noted the replacement windows will not modify the current fenestration pattern of the home. Generally, staff finds the proposed replacement of the existing aluminum windows to be appropriate; however, staff finds that any replacement windows should be consistent with staff standards for replacement windows.