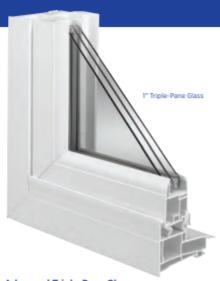

ucts with exterior color are only available with 3/4" contoured grids.
Dark Bronze hardware standard on woodgrain laminates.

### High priority on energy savings and comfort.

Window World 6000 Series windows are designed to be as energy efficient as possible to conserve natural resources and help you save on utility bills. With reducing energy use a top concern, Window World 6000 Series windows feature the SolarZone\* ThermD glass package to help keep the inside of your home comfortable during any season. Optimize window performance for your home and the region where you live with available advanced glass options.



#### Sun Control Low-E Glass

Choose high-performing Sun Control Low-E glass that greatly reduces solar heat gain for enhanced comfort and protects against interior fading.



### **Advanced Triple-Pane Glass**

Designed for optimum thermal performance, the optional 1" triple-pane insulated glass unit consists of three panes of double-strength glass that create two separate air spaces in the I.G. unit for superior thermal efficiency. These highly insulating windows are some of the most efficient windows available today.

| Solar Zone Glass Packages                                                                                                   | ENERGY STAR*<br>ZONES |  |  |  | U-FACTOR<br>(US/I-P) | SOLAR<br>HEAT GAIN<br>COEFFICIENT<br>(SHGC) |  |
|-----------------------------------------------------------------------------------------------------------------------------|-----------------------|--|--|--|----------------------|-------------------------------