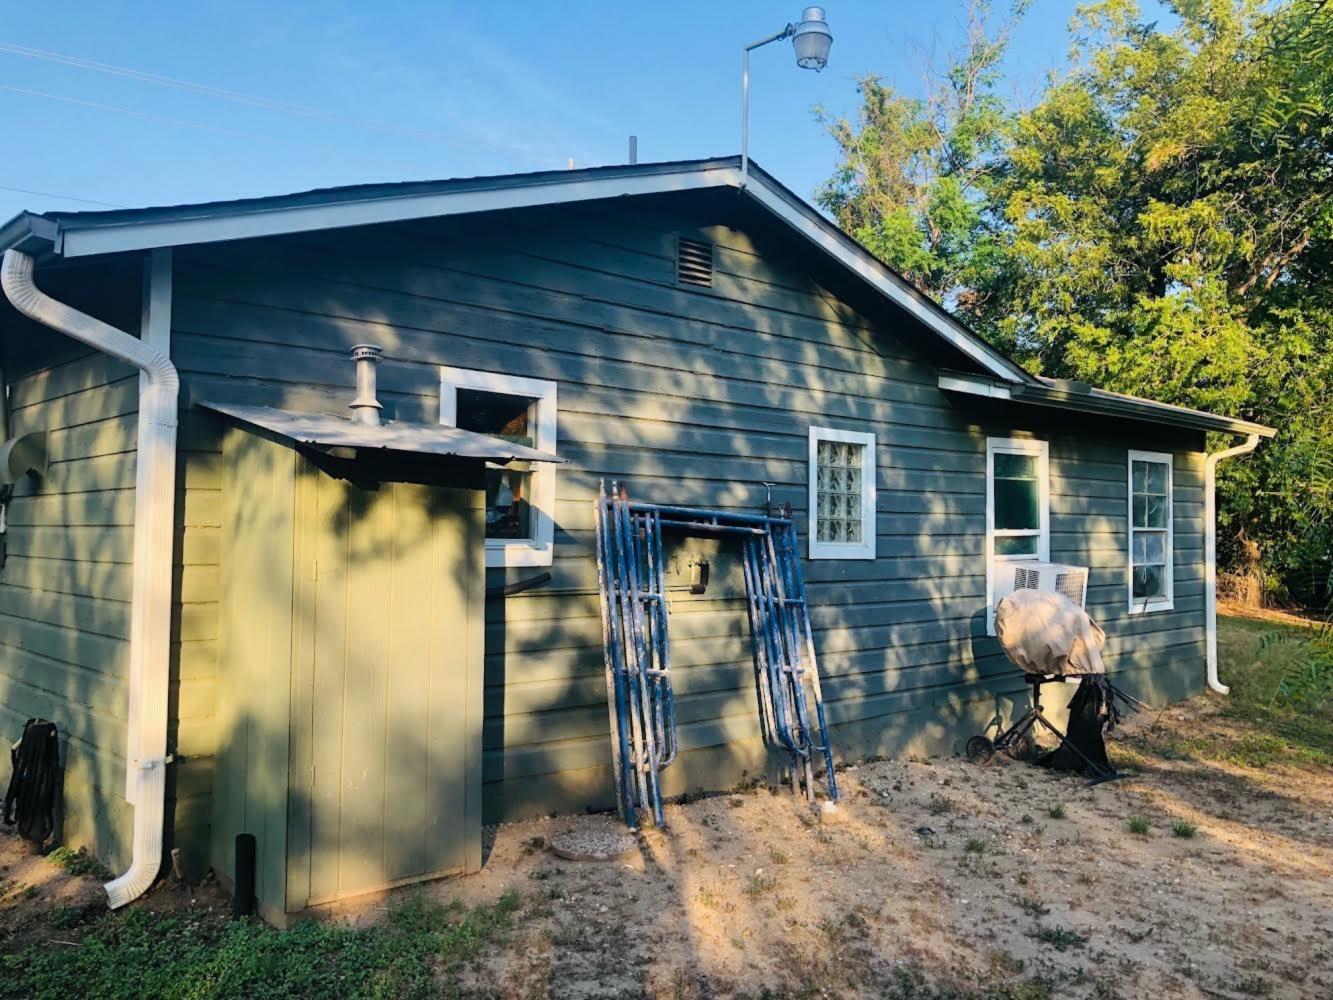

### FINDINGS:

- a. The primary structure located at 8415 Old Corpus Christi Rd is a single-family minimal-traditionalist home circa 1955 circa 1955 with existing wood dutch lap siding, and a combination of aluminum and steel casement window and is contributing to the Mission Historic District.
- b. SCOPE OF WORK- At this time, the applicant is requesting a Certificate of Appropriateness for approval to replace the current aluminum windows with double hung vinyl windows in bronze.
- c. WINDOW REPLACEMENT –The applicant has proposed to replace all existing aluminum windows with new vinyl windows. The applicant has noted the replacement windows will not modify the current fenestration pattern of the home. Generally, staff finds the proposed replacement of the existing aluminum windows to be appropriate; however, staff finds that any replacement windows should be consistent with staff standards for replacement windows.

## **RECOMMENDATION:**

Staff recommends approval of the replacement of existing windows based on finding c with the following stipulation:

- i. That the proposed replacement windows are consistent with staff's standards for replacement windows.
- ii. That the existing fenestration pattern remain as it currently exists.