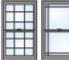

CASE MANAGER: Claudia Espinosa

**REQUEST:** 

The applicant is requesting a Certificate of Appropriateness for approval to replace the current aluminum windows with 6000 double hung vinyl windows in bronze.

### FINDINGS:

- a. The primary structure located at 8415 Old Corpus Christi Rd is a single-family minimal-traditionalist home circa 1955 circa 1955 with existing wood dutch lap siding, and a combination of aluminum and steel casement window and is contributing to the Mission Historic District.
- b. SCOPE OF WORK- At this time, the applicant is requesting a Certificate of Appropriateness for approval to replace the current aluminum windows with double hung vinyl windows in bronze.
- c. WINDOW REPLACEMENT –The applicant has proposed to replace all existing aluminum windows with new vinyl windows. The applicant has noted the replacement windows will not modify the current fenestration pattern of the home. Generally, staff finds the proposed replacement of the existing aluminum windows to be appropriate; however, staff finds that any replacement windows should be consistent with staff standards for replacement windows.