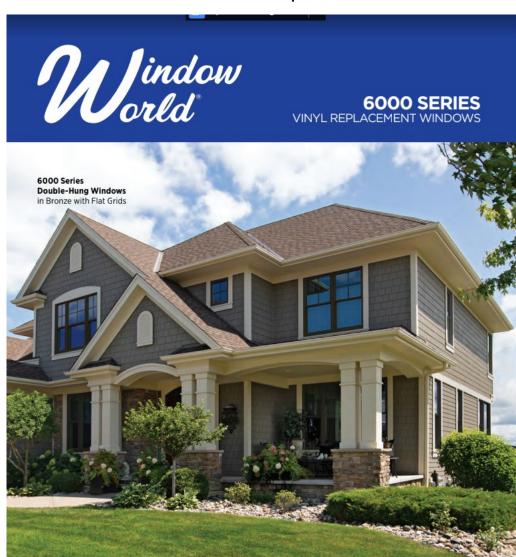

CASE MANAGER: Claudia Espinosa

**REQUEST:** 

The applicant is requesting a Certificate of Appropriateness for approval to replace the current aluminum windows with 6000 double hung vinyl windows in bronze.

### FINDINGS:

- a. The primary structure located at 8415 Old Corpus Christi Rd is a single-family minimal-traditionalist home circa 1955 circa 1955 with existing wood dutch lap siding, and a combination of aluminum and steel casement window and is contributing to the Mission Historic District.
- b. SCOPE OF WORK- At this time, the applicant is requesting a Certificate of Appropriateness for approval to replace the current aluminum windows with double hung vinyl windows in bronze.
- c. WINDOW REPLACEMENT –The applicant has proposed to replace all existing aluminum windows with new vinyl windows. The applicant has noted the replacement windows will not modify the current fenestration pattern of the home. Generally, staff finds the proposed replacement of the existing aluminum windows to be appropriate; however, staff finds that any replacement windows should be consistent with staff standards for replacement windows.