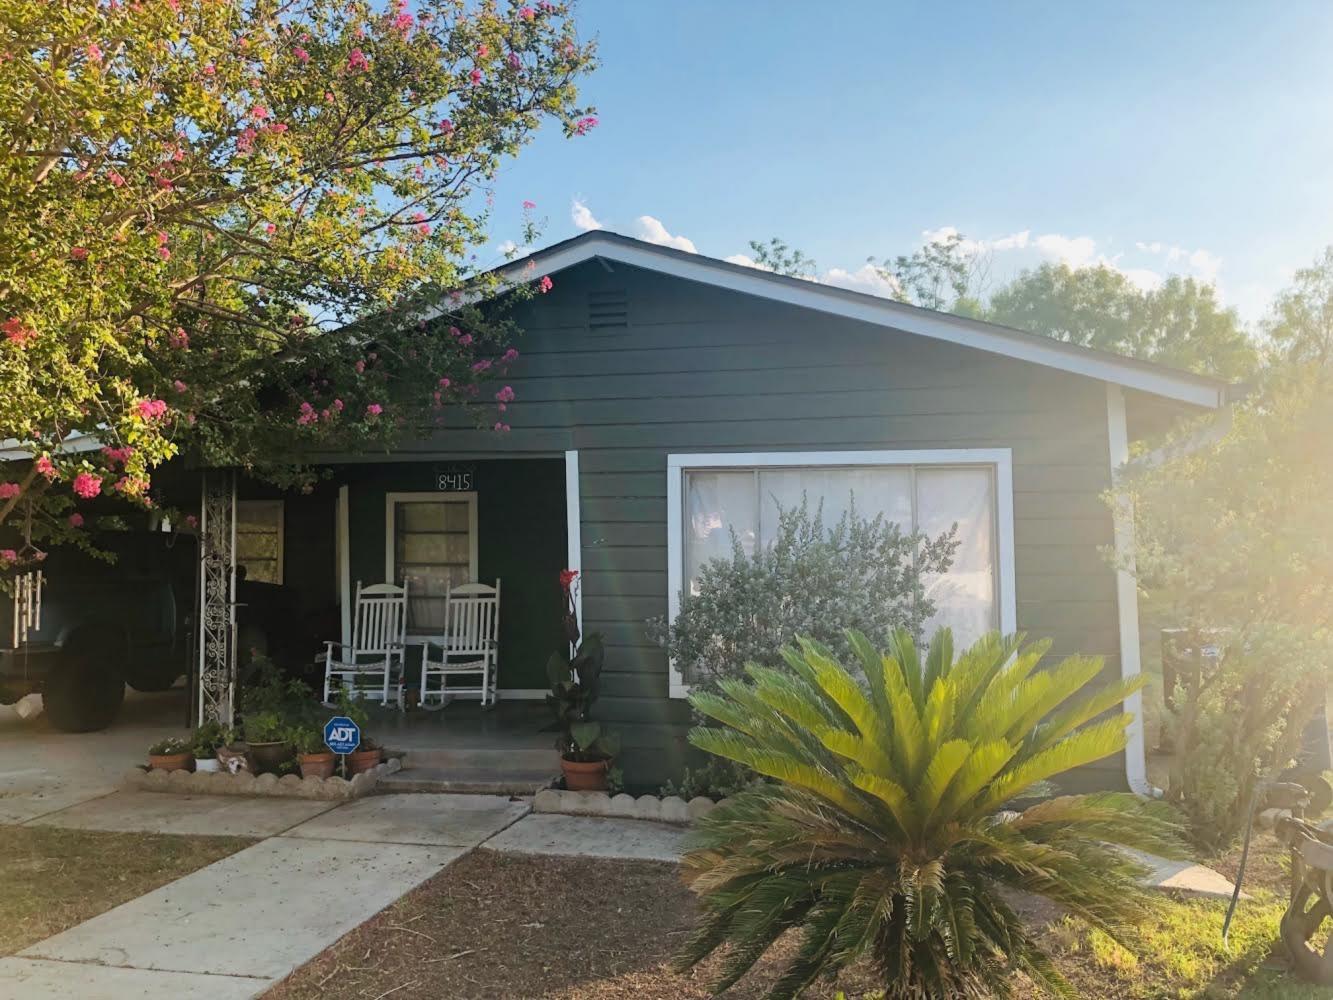

### FINDINGS:

- a. The primary structure located at 8415 Old Corpus Christi Rd is a single-family minimal-traditionalist home circa 1955 circa 1955 with existing wood dutch lap siding, and a combination of aluminum and steel casement window and is contributing to the Mission Historic District.
- b. SCOPE OF WORK- At this time, the applicant is requesting a Certificate of Appropriateness for approval to replace the current aluminum windows with double hung vinyl windows in bronze.
- c. WINDOW REPLACEMENT –The applicant has proposed to replace all existing aluminum windows with new vinyl windows. The applicant has noted the replacement windows will not modify the current fenestration pattern of the home. Generally, staff finds the proposed replacement of the existing aluminum windows to be appropriate; however, staff finds that any replacement windows should be consistent with staff standards for replacement windows.