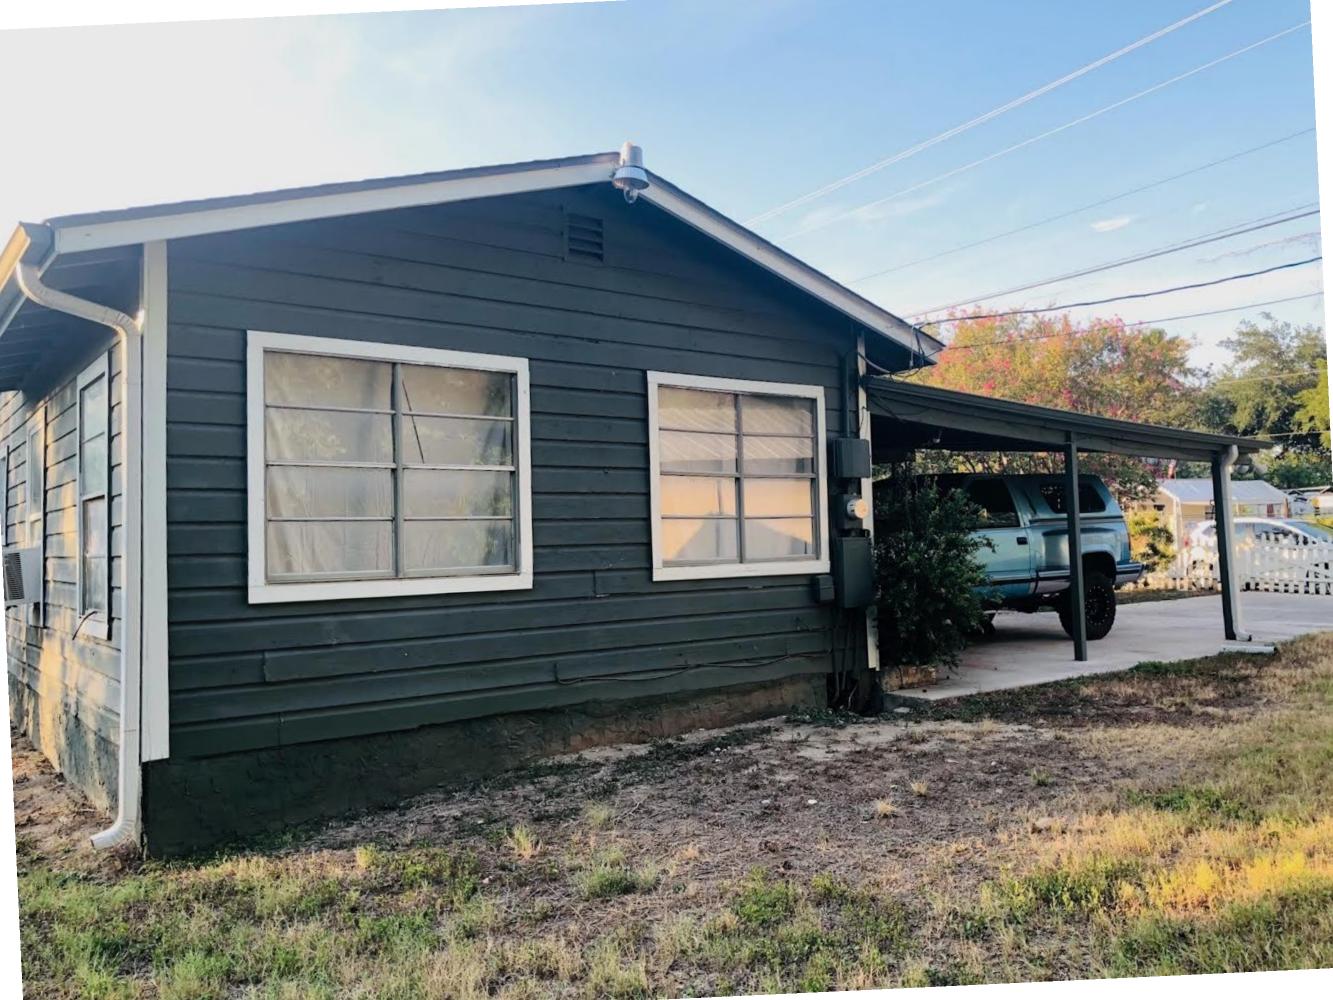

### FINDINGS:

- a. The primary structure located at 8415 Old Corpus Christi Rd is a single-family minimal-traditionalist home circa 1955 circa 1955 with existing wood dutch lap siding, and a combination of aluminum and steel casement window and is contributing to the Mission Historic District.
- b. SCOPE OF WORK- At this time, the applicant is requesting a Certificate of Appropriateness for approval to replace the current aluminum windows with double hung vinyl windows in bronze.
- c. WINDOW REPLACEMENT –The applicant has proposed to replace all existing aluminum windows with new vinyl windows. The applicant has noted the replacement windows will not modify the current fenestration pattern of the home. Generally, staff finds the proposed replacement of the existing aluminum windows to be appropriate; however, staff finds that any replacement windows should be consistent with staff standards for replacement windows.

## **RECOMMENDATION:**

Staff recommends approval of the replacement of existing windows based on finding c with the following stipulation:

- i. That the proposed replacement windows are consistent with staff's standards for replacement windows.
- ii. That the existing fenestration pattern remain as it currently exists.