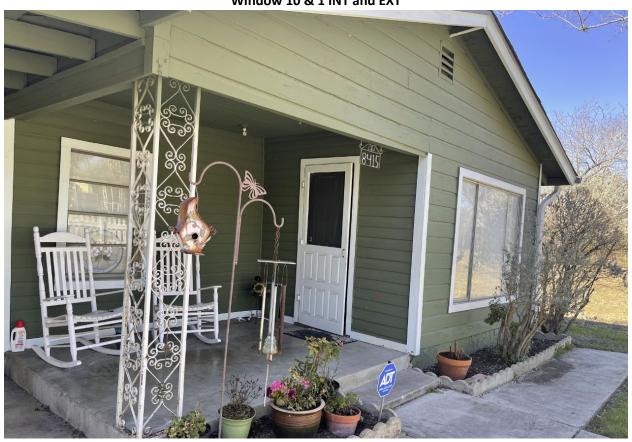

### FINDINGS:

- a. The primary structure located at 8415 Old Corpus Christi Rd is a single-family minimal-traditionalist home circa 1955 circa 1955 with existing wood dutch lap siding, and a combination of aluminum and steel casement window and is contributing to the Mission Historic District.
- b. SCOPE OF WORK- At this time, the applicant is requesting a Certificate of Appropriateness for approval to replace the current aluminum windows with double hung vinyl windows in bronze.
- c. WINDOW REPLACEMENT –The applicant has proposed to replace all existing aluminum windows with new vinyl windows. The applicant has noted the replacement windows will not modify the current fenestration pattern of the home. Generally, staff finds the proposed replacement of the existing aluminum windows to be appropriate; however, staff finds that any replacement windows should be consistent with staff standards for replacement windows.